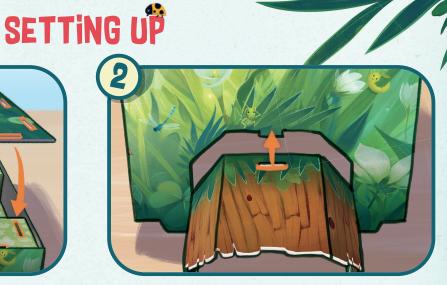

Fix the Shrub Screen onto the Shrub Floor.

Assemble the Shrub Tunnel on the Shrub Screen.

Throw all the bugs onto the Shrub Floor randomly!