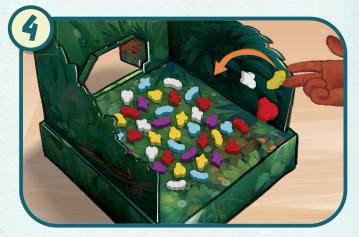

Fix the Shrub Screen onto the Shrub Floor.

Assemble the Shrub Tunnel on the Shrub Screen.

Throw all the bugs onto the Shrub Floor randomly!