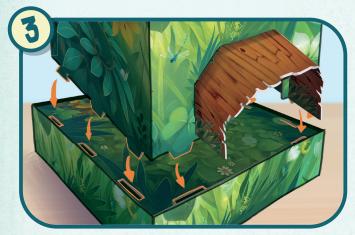

Fix the Shrub Screen onto the Shrub Floor.

Assemble the Shrub Tunnel on the Shrub Screen.

Throw all the bugs onto the Shrub Floor randomly!