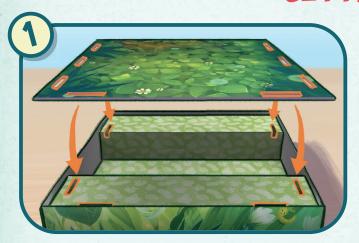

#### COMPONENTS

Shrub Screen, Shrub Tunnel, Shrub Floor,
Cloth Pouch, 10 Red Bugs, 10 Blue Bugs,
10 Yellow Bugs, 10 Purple Bugs,
10 White Bugs, and 4 Magnifying Glasses

Place the Shrub Floor on the box.

Fix the Shrub Screen onto the Shrub Floor.

Assemble the Shrub Tunnel on the Shrub Screen.

Throw all the bugs onto the Shrub Floor randomly!