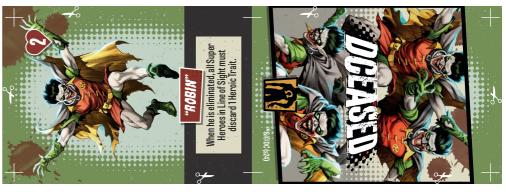

### PLIPPETEER

Once during your Turn, you may spend 1 Action to have 1 other Super Hero within Range 1 perform 1 Attack or Move Action. If you are the last Super Hero to activate each Round, perform 1 free Move Action.