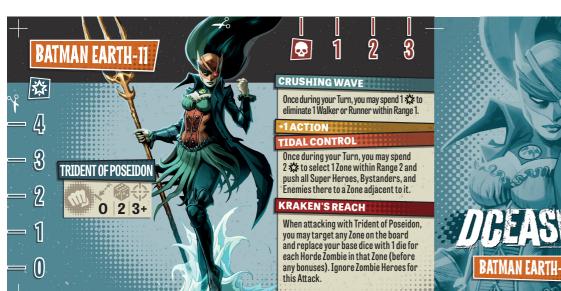

## A BATMAN WHO ALWAYS WINS!

You may reroll misses when attacking Zones containing Zombie Heroes, Each time a Zombie Hero enters your Zone, you may perform 1 free Attack Action.