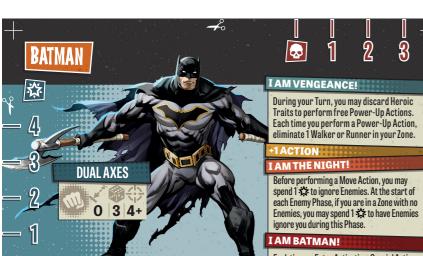

## A BATMAN WHO ALWAYS WINS!

You may reroll misses when attacking Zones containing Zombie Heroes, Each time a Zombie Hero enters your Zone, you may perform 1 free Attack Action.