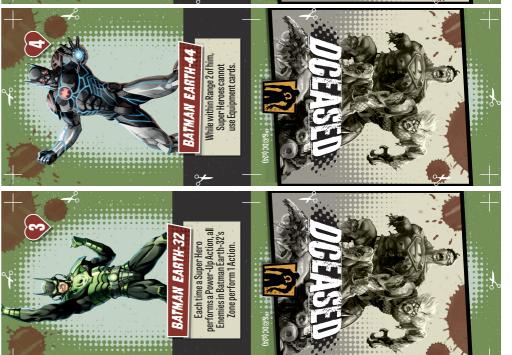

ATE AGING**

Once during your Turn, you may spend up to 2 类 to have Enemies in your Zone suffer -1 Toughness this Turn for each 茶 spent. Then, perform 1 free Rapid Punches Attack.

## CORRUPTED SPEED FORCE

Each time you perform a Power-Up Action, you may perform 1 free Move Action. Once during your Turn, when performing a Move Action, you may spend 3 禁 to move into any open Zone on the board.





# DARK NIGHTS: METAL CROSSOVER

Permission granted to print or photocopy this document for personal use only.

Print and assemble the cards in the following order:

1 ---- Fold 2 Glue 3 — Cut









# DARK NIGHTS: METAL CROSSOVER

Permission granted to print or photocopy this document for personal use only.

Print and assemble the cards in the following order:



Glue Cut

Fold

















Glue

Cut

Fold

Print and assemble the cards in the following order:

Permission granted to print or photocopy this document for personal use only.