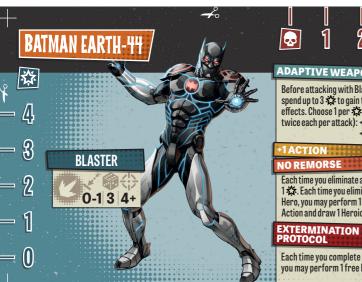

## ADAPTIVE WEAPONRY

Before attacking with Blaster, you may spend up to 3 💸 to gain the following effects. Choose 1 per 💢 spent (up to twice each per attack): +1 Range +1 to die results

Each time you eliminate a Brute, gain 1 🗱 Each time you eliminate a Zombie Hero, you may perform 1 free Power-Up Action and draw 1 Heroic Trait.

Each time you complete a Move Action, you may perform 1 free Blaster Attack.