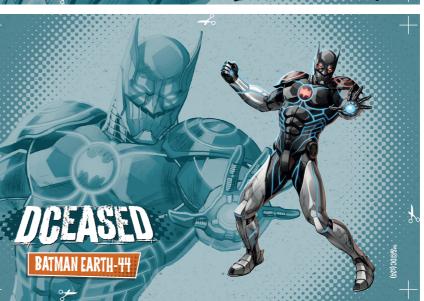

## ADAPTIVE WEAPONRY

Before attacking with Blaster, you may spend up to 3 💸 to gain the following effects. Choose 1 per 💢 spent (up to twice each per attack): +1 Range +1 to die results

Each time you eliminate a Brute, gain 1 🗱 Each time you eliminate a Zombie Hero, you may perform 1 free Power-Up Action and draw 1 Heroic Trait.

Each time you complete a Move Action, you may perform 1 free Blaster Attack.