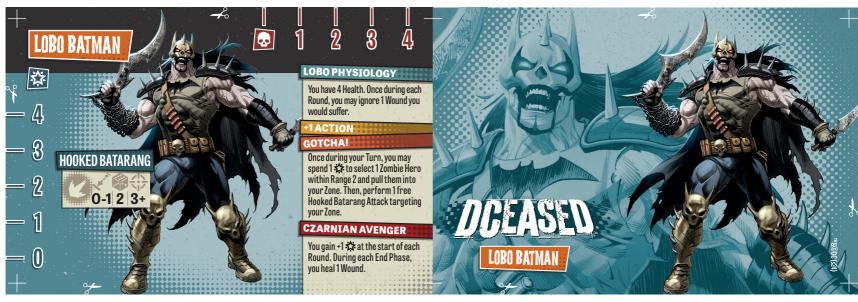

## A BATMAN WHO ALWAYS WINS!

You may reroll misses when attacking Zones containing Zombie Heroes, Each time a Zombie Hero enters your Zone, you may perform 1 free Attack Action.