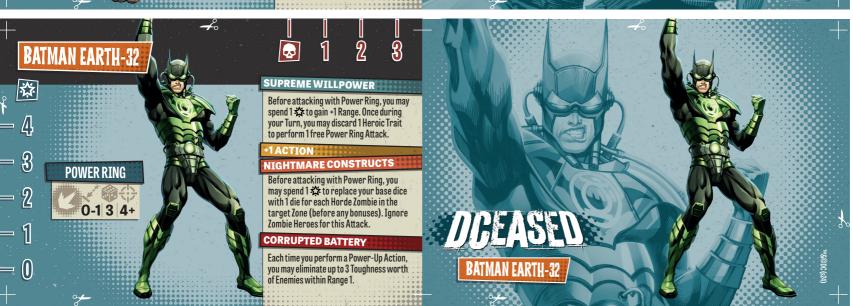

### PLIPPETEER

Once during your Turn, you may spend 1 Action to have 1 other Super Hero within Range 1 perform 1 Attack or Move Action. If you are the last Super Hero to activate each Round, perform 1 free Move Action.