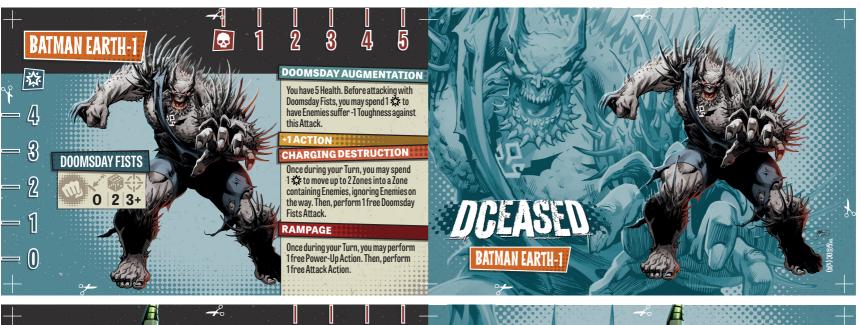

## A BATMAN WHO ALWAYS WINS!

You may reroll misses when attacking Zones containing Zombie Heroes, Each time a Zombie Hero enters your Zone, you may perform 1 free Attack Action.