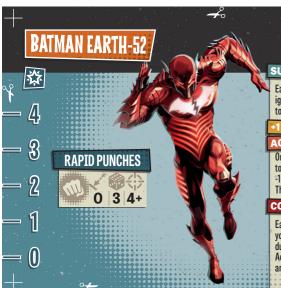

## SUPER SPEED

₩.

Each time you perform a Move Action, you ignore Enemies and may spend up to 2 💥 to move that many additional Zones.

## **ACCELERATE AGING**

Once during your Turn, you may spend up to 2 类 to have Enemies in your Zone suffer -1 Toughness this Turn for each 茶 spent. Then, perform 1 free Rapid Punches Attack.