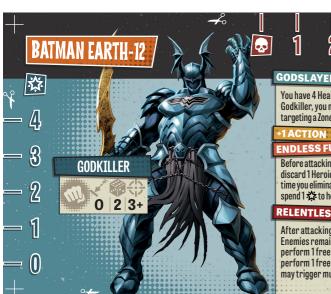

## GODSLAYER ARMAMENTS

You have 4 Health. When attacking with Godkiller, you may reroll any misses if targeting a Zone containing Zombie Heroes.

## **ENDLESS FURY**

Before attacking with Godkiller, you may discard 1 Heroic Trait to roll +2 dice. Each time you eliminate a Zombie Hero, you may spend 1 🔆 to heal 1 Wound.

## **RELENTLESS ADVANCE**

After attacking with Godkiller, if no Enemies remain in your Zone, you may perform 1 free Move Action and then perform 1 free Godkiller Attack. This may trigger multiple times.