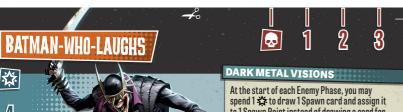

# DARK NIGHTS: METAL CROSSOVER

Permission granted to print or photocopy this document for personal use only.

Print and assemble the cards in the following order:

Glue Cut

Fold

**COMBAT KNIVES** 

to 1 Spawn Point instead of drawing a card for it this phase.

## A BATMAN WHO ALWAYS WINS!

You may reroll misses when attacking Zones containing Zombie Heroes, Each time a Zombie Hero enters your Zone, you may perform 1 free Attack Action.