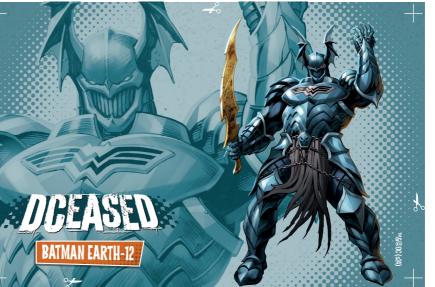

## A BATMAN WHO ALWAYS WINS!

You may reroll misses when attacking Zones containing Zombie Heroes, Each time a Zombie Hero enters your Zone, you may perform 1 free Attack Action.