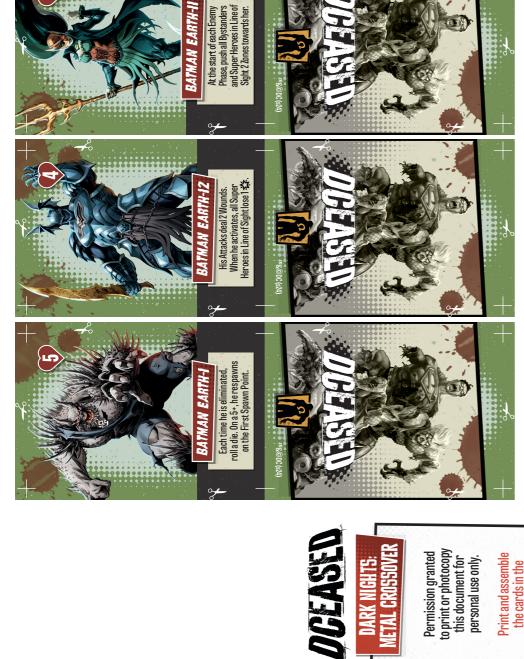

ERATE AGING**

Once during your Turn, you may spend up to 2 类 to have Enemies in your Zone suffer -1 Toughness this Turn for each 茶 spent. Then, perform 1 free Rapid Punches Attack.

## CORRUPTED SPEED FORCE

Each time you perform a Power-Up Action, you may perform 1 free Move Action. Once during your Turn, when performing a Move Action, you may spend 3 禁 to move into any open Zone on the board.





# DARK NIGHTS: METAL CROSSOVER

Permission granted to print or photocopy this document for personal use only.

Print and assemble the cards in the following order:

1 ---- Fold 2 Glue 3 — Cut









# DARK NIGHTS: METAL CROSSOVER

Permission granted to print or photocopy this document for personal use only.

Print and assemble the cards in the following order:



Glue Cut

Fold

















Glue

Cut

Fold

Print and assemble the cards in the following order:

Permission granted to print or photocopy this document for personal use only.