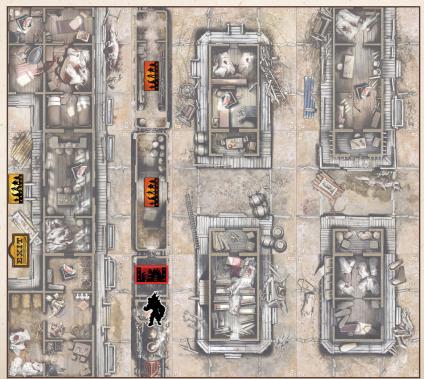

## **NEW SPECIAL RULES**

- · Setup.
  - Rearrange the Spawn Zones on the Train Tiles as indicated on the map.
  - Place the Nightmare Horse as indicated on the map.
  - Place the Exit Zone as indicated on the map.
- Nightmare train. The Train does not move.