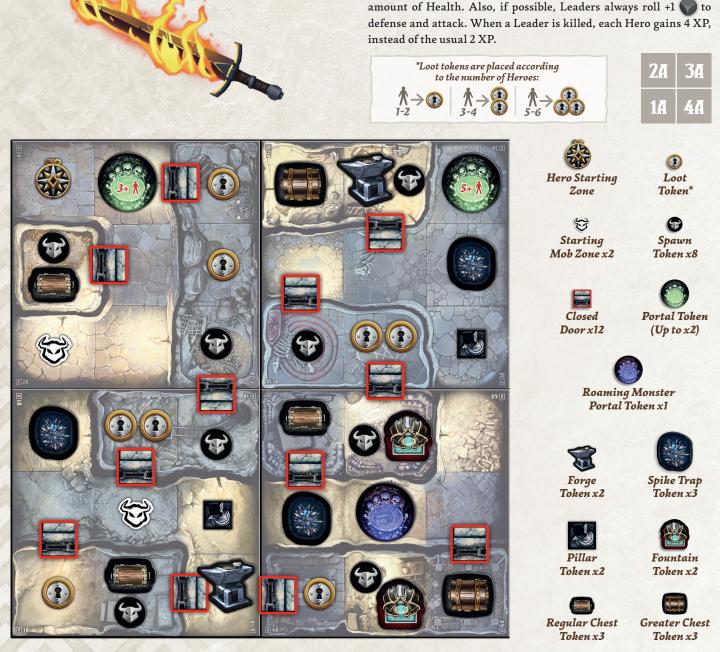

Tiles needed (from Hellscape, [A] Tiles): 1A, 2A, 3A, 4A.

## **QUEST OBJECTIVE** $\diamond$

Defeat the Leaders: Kill 2 Level 5 Leaders

## QUEST SPECIAL RULES

• Jumpstart: All Heroes start with 5 XP. Before the first round, perform a Level Up Phase, so Heroes start the 1st Hero Phase at Level 2.

• Ruthless Leaders: The Leaders of this Dungeon are more brutal than usual. Instead of their regular Health, Leaders have twice the amount of Health. Also, if possible, Leaders always roll +1 🌄 to defense and attack. When a Leader is killed, each Hero gains 4 XP, instead of the usual 2 XP.